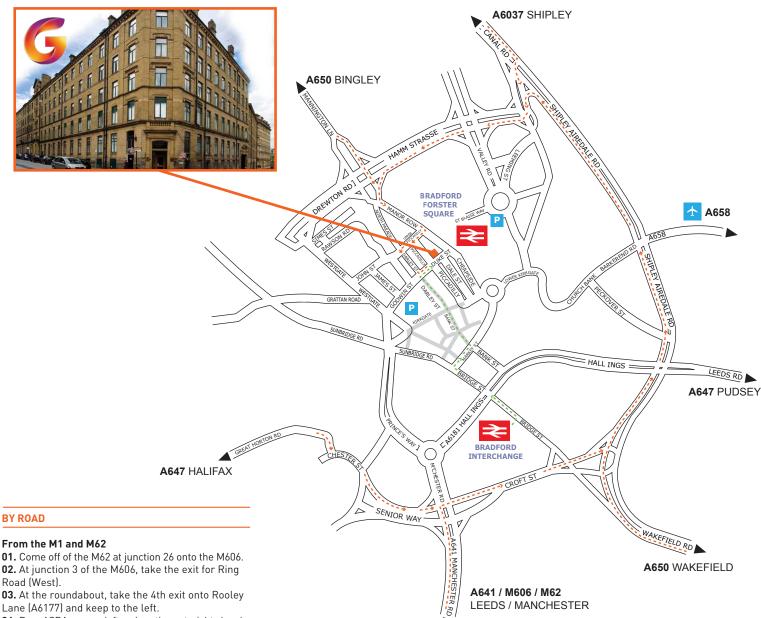

## BRADFORD OFFICE

Forward House, 8 Duke Street, Bradford, West Yorkshire, BD1 3QX Tel: +44 (0)1274 202 202 Web: www.gordonsllp.co.uk

02. At junction 3 of the M606, take the exit for Ring Road (West).

Lane (A6177) and keep to the left.

04. Pass ASDA on your left and continue straight ahead. 05. At the next roundabout, take the first exit onto Wakefield Road (A650).

06. Stay on the A650, straight over the next two roundabouts.

07. After the second roundabout, the road forks, follow it to the right (A650, Shipley Airedale Road). 08. Continue on the A650 until a sharp left onto Canal Road (A6037), signposted City Centre

North/Forster Square Retail Park. 09. Take the first right onto the central ring road (A6181, Hamm Strasse).

10. Up the hill, take the left turn sign posted Kirkgate Shopping Centre onto Manor Row. 11. When you reach the next traffic lights, take a

right onto Upper Piccadilly.

12. At the next set of traffic lights, take a left onto Darley Street and follow the road to the bottom. 13. Turn left at the bottom of the road onto Duke Street (Nationwide Bank is on your left).

14. Follow the road and our Bradford office is on the left at the corner of Piccadilly and Duke Street.

## PARKING

Visitors parking is available and can be arranged by calling 01274 202202. For information about car parks in Bradford:

www.bradford.gov.uk/asp/carparks/carparks\_b.asp Valley Road BD1 4AG 1300 Spaces.

Kirkgate Shopping Centre BD1 1TQ 650 Spaces. **BY RAIL - INTERCHANGE / FORSTER SQUARE** 

## Walking from Bradford Interchange (approx 5 mins)

01. Exit the station and turn left onto Bridge Street.

02. Walk down the hill.

03. Cross the pelican crossing (on your right) and head straight along Market Street.

04. Follow the road and take the second left onto Bank Street.

05. Walk up the hill (pedestrian zone) and cross Kirkgate straight onto Darley Street.

06. Pass several high street shops and turn right at Godwin Street.

07. Gordons offices are situated on the left hand side at the corner of Piccadilly and Duke Street.

Walking from Forster Square Station (approx 3 mins) 01. Take the School Street exit (straight ahead).

02. Walk up the stairs and exit the station.

03. When you reach the road, cross the pelican crossing (straight ahead).

04. Continue straight ahead along Duke Street. 05. Gordons offices are situated on the right hand side at the corner of Piccadilly and Duke Street.

## **BY AIR - LEEDS BRADFORD AIRPORT**

Leeds Bradford airport is approximately 20 minutes by taxi from Bradford. An hourly bus service operates between Bradford Interchange station and the airport with the journey taking approximately 40 minutes.