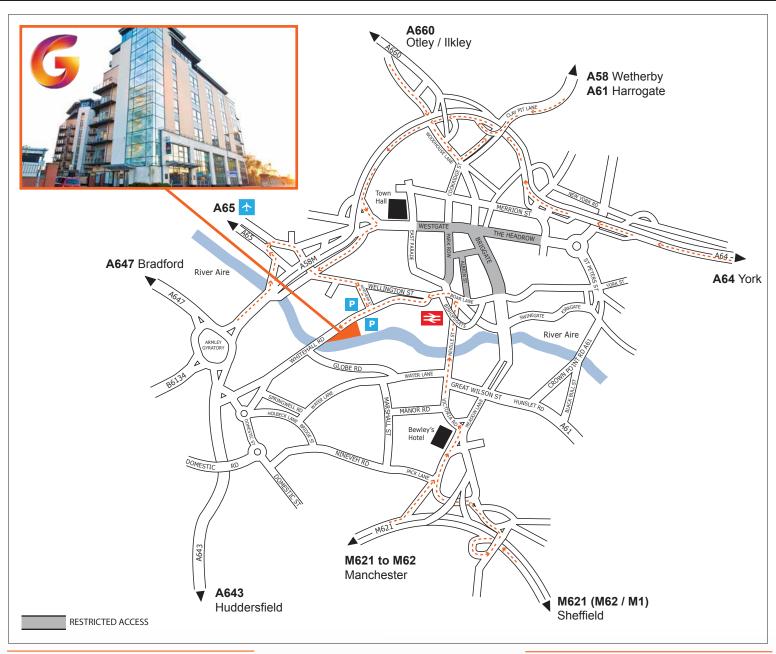

# LEEDS OFFICE

Riverside West, Whitehall Road, Leeds, West Yorkshire, LS1 4AW Tel: +44 (0)113 227 0100 Web: www.gordonsllp.co.uk

# From the M1 and M62

- **01.** When approaching Leeds, follow signs for the M621 to Leeds.
- **02.** Once on the M621, follow signs for Leeds (Centre). **03.** At Junction 3 leave the motorway onto the A653, it will be signposted Leeds (Centre); or Central
- **04.** Continue on the A653 following signs for the city centre.

Leeds, Holbeck on your approach.

- **05.** As you approach the centre, follow the signs for the train station.
- **06.** Pass under the viaduct keeping in the left hand lane for the station (also signposted A65).
- **07.** After the Queens Hotel, take the station turn off to the left.
- **08.** At the give way, go around the island, turning right onto Aire Street.

- **09.** Go straight through two sets of traffic lights onto Whitehall Road.
- **10.** Our Leeds office is on the left of Whitehall Road, after the carparks, directly before the left hand turn towards the motorways (Globe Road).

# **PARKING**

Visitors parking is available and can be arranged by calling 0113 227 0100. For more information about public car parks in Leeds:

http://www.leeds.gov.uk/residents/Pages/Parking-in-Leeds.aspx

Town Centre Car Parks, 7 Whitehall Road LS1 4AW - 380 spaces.

Wellington Place (access from Whitehall Road) LS1 4AW - 870 spaces.

#### **BY RAIL - LEEDS RAIL STATION**

- **01.** Exit the station towards the car parks and drop off point. Once outside, turn right to exit the grounds.
- **02.** Cross the road at the car park exit to follow Aire Street straight ahead.
- **03.** When you reach the next cross roads, continue straight ahead onto Whitehall Road for around 500m walking past the carpark.
- **04.** Our Leeds office is on the left of Whitehall Road, after the carparks, directly before the left hand turn towards the motorways (Globe Road).

## **BY AIR - LEEDS BRADFORD AIRPORT**

The airport is approximately 30 minutes by taxi from Leeds. A bus service operates between Leeds Rail Station and the Airport every 30 minutes with the journey taking approximately 35 minutes.